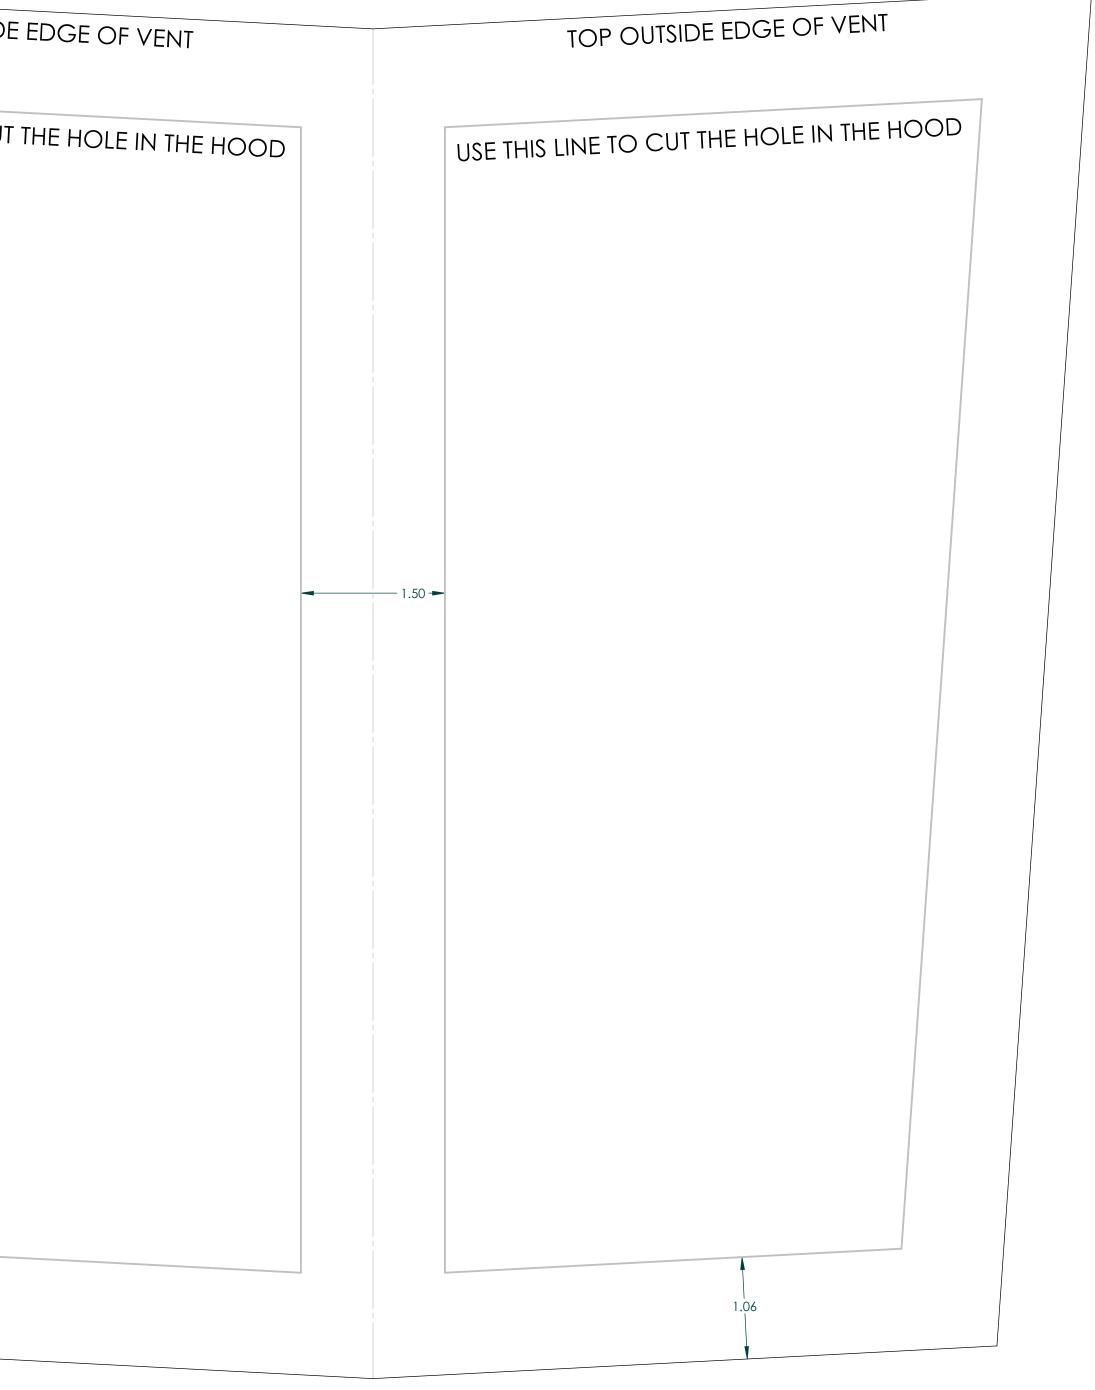

|   |                                                                     | TOP OUTSIDE EDGE OF VENT                  | TOP OUT            |
|---|---------------------------------------------------------------------|-------------------------------------------|--------------------|
| E |                                                                     | USE THIS LINE TO CUT THE HOLE IN THE HOOD | USE THIS LINE TO C |
| D |                                                                     |                                           | 1.50 -             |
|   | RACE LOUVER-COMPETION-14" X 13" - CENTER<br>RX.14.13.C<br>scale 1:1 |                                           |                    |
| C |                                                                     |                                           |                    |
| В |                                                                     |                                           |                    |