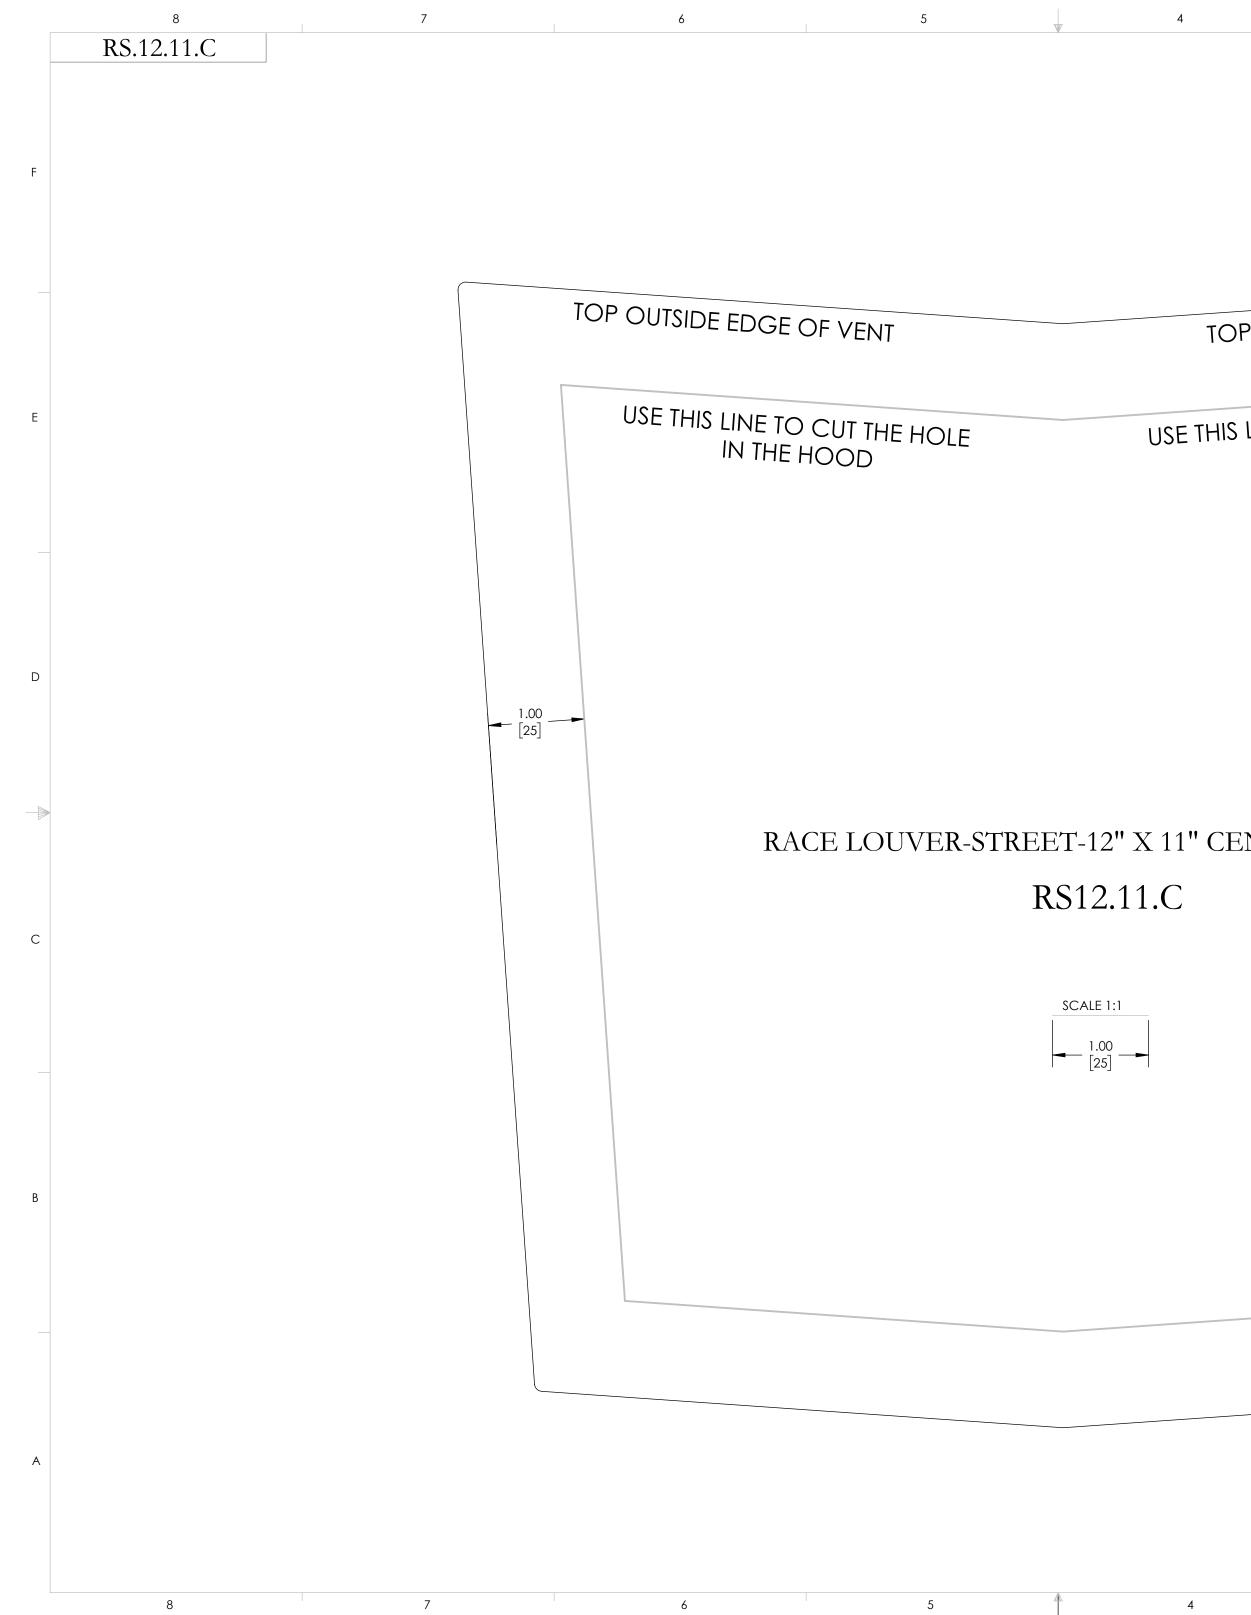

| 4               | 3               |    | I    | 2             |       |                                  | 1 |           |               |              |  |
|-----------------|-----------------|----|------|---------------|-------|----------------------------------|---|-----------|---------------|--------------|--|
|                 |                 |    | REV. | DATE 10/26/19 | RELEA | DESCRIPTION<br>ASE TO PRODUCTION |   | BY<br>DAP | CHK'D.<br>DAP | APP'D.<br>AW |  |
|                 |                 |    |      | 10/20/17      | KLLL/ |                                  |   | DAI       |               |              |  |
|                 |                 |    |      |               |       |                                  |   |           |               |              |  |
|                 |                 |    |      |               |       |                                  |   |           |               |              |  |
|                 |                 |    |      |               |       |                                  |   |           |               |              |  |
|                 |                 |    |      |               |       |                                  |   |           |               |              |  |
|                 |                 |    |      |               |       |                                  |   |           |               |              |  |
|                 |                 |    |      |               |       |                                  |   |           |               |              |  |
|                 |                 |    |      |               |       |                                  |   |           |               |              |  |
|                 | SIDE EDGE OF VE | NT |      |               |       |                                  |   |           |               |              |  |
| TOP OUIS        |                 |    |      |               |       |                                  |   |           |               |              |  |
|                 |                 |    |      |               |       |                                  |   |           |               |              |  |
|                 |                 |    | 7    |               |       |                                  |   |           |               |              |  |
| SE THIS LINE TO | O CUT THE HOLE  |    |      |               |       |                                  |   |           |               |              |  |
| IN THE          | HOOD            |    |      |               |       |                                  |   |           |               |              |  |
|                 |                 |    |      |               |       |                                  |   |           |               |              |  |
|                 |                 |    |      |               |       |                                  |   |           |               |              |  |
|                 |                 |    |      |               |       |                                  |   |           |               |              |  |
|                 |                 |    |      |               |       |                                  |   |           |               |              |  |
|                 |                 |    |      |               |       |                                  |   |           |               |              |  |
|                 |                 |    |      |               |       |                                  |   |           |               |              |  |
|                 |                 |    |      |               |       |                                  |   |           |               |              |  |
|                 |                 |    |      |               |       |                                  |   |           |               |              |  |
|                 |                 |    |      |               |       |                                  |   |           |               |              |  |
|                 |                 |    |      |               |       |                                  |   |           |               |              |  |
|                 |                 |    |      |               |       |                                  |   |           |               |              |  |
|                 |                 |    |      |               |       |                                  |   |           |               |              |  |
| 11" CENTEF      | 2               |    |      |               |       |                                  |   |           |               |              |  |
|                 | -               |    |      |               |       |                                  |   |           |               |              |  |
| $\bigcirc$      |                 |    |      |               |       |                                  |   |           |               |              |  |
|                 |                 |    |      |               |       |                                  |   |           |               |              |  |
|                 |                 |    |      |               |       |                                  |   |           |               |              |  |
|                 |                 |    |      |               |       |                                  |   |           |               |              |  |
|                 |                 |    |      |               |       |                                  |   |           |               |              |  |
|                 |                 |    |      |               |       |                                  |   |           |               |              |  |
|                 |                 |    |      |               |       |                                  |   |           |               |              |  |
|                 |                 |    |      |               |       |                                  |   |           |               |              |  |
|                 |                 |    |      |               |       |                                  |   |           |               |              |  |
|                 |                 |    |      |               |       |                                  |   |           |               |              |  |
|                 |                 |    |      |               |       |                                  |   |           |               |              |  |
|                 |                 |    |      |               |       |                                  |   |           |               |              |  |
|                 |                 |    |      |               |       |                                  |   |           |               |              |  |
|                 |                 |    |      |               |       |                                  |   |           |               |              |  |
|                 |                 |    |      |               |       |                                  |   |           |               |              |  |
|                 |                 |    |      |               |       |                                  |   |           |               |              |  |
|                 |                 |    |      |               |       |                                  |   |           |               |              |  |
|                 |                 |    |      |               |       |                                  |   |           |               |              |  |
|                 |                 |    |      |               |       |                                  |   |           |               |              |  |